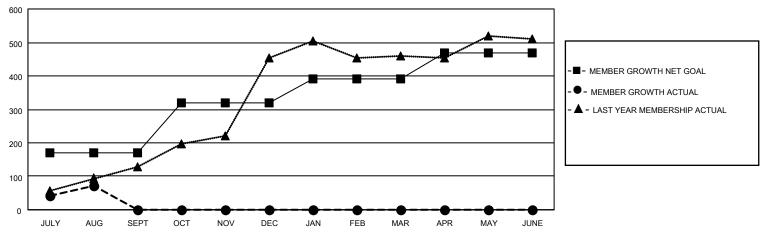

### GOALS AND ACTUAL MEMBERS CUMULATIVE

| DROPPED CLUBS: 0 |    | 23 CLUBS OF 85 ADDED 1 OR<br>MORE NEW MEMBERS | GENDER DISTRIBUTION                 |                                |  |
|------------------|----|-----------------------------------------------|-------------------------------------|--------------------------------|--|
|                  |    | WORL NEW WEWBERG                              | MALE<br>FEMALE                      | 1,253 (56.01%)<br>984 (43.99%) |  |
| DROPPED MEMBERS  |    |                                               | NON BINARY PREFER NOT TO ANSWER     | 0 (0.00%)<br>0 (0.00%)         |  |
| DECEASED         | 1  |                                               | THE ENTITY TO MINOWER               | 0 (0.0070)                     |  |
| CLUB CANCELLED   | 0  | CLICK HERE FOR CUMULATIVE                     | TOTAL FAMILY UNIT MEMBERS           | 3 212                          |  |
| OTHER            | 19 | MEMBERSHIP DATA                               |                                     |                                |  |
| TOTAL            | 20 |                                               | FAMILY MEMBERS PAYING HALF DUES 118 |                                |  |
|                  |    |                                               |                                     |                                |  |