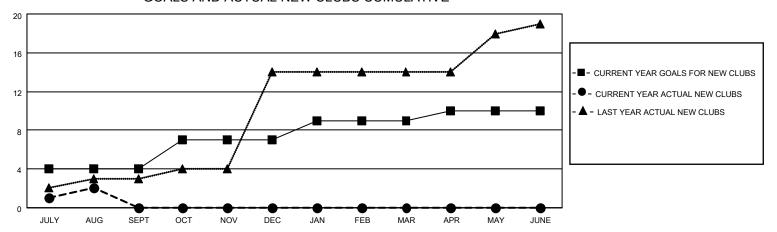

| 2         | 0             | JULY/AUG/SEPT         | 170                     | 93                      | 20                                                 |
| OCT/NOV/DEC           | 3             | 0         | 0             | OCT/NOV/DEC           | 150                     | 0                       | 0                                                  |
| JAN/FEB/MAR           | 2             | 0         | 0             | JAN/FEB/MAR           | 70                      | 0                       | 0                                                  |
| APR/MAY/JUNE          | 1             | 0         | 0             | APR/MAY/JUNE          | 80                      | 0                       | 0                                                  |

### GOALS AND ACTUAL NEW CLUBS CUMULATIVE



### GOALS AND ACTUAL MEMBERS CUMULATIVE



| DROPPED CLUBS: 0 |    | 23 CLUBS OF 85 ADDED 1 OR<br>MORE NEW MEMBERS | GENDER DISTRIBUTION                 |                                |  |
|------------------|----|-----------------------------------------------|-------------------------------------|--------------------------------|--|
|                  |    | WORL NEW WEWBERG                              | MALE<br>FEMALE                      | 1,253 (56.01%)<br>984 (43.99%) |  |
| DROPPED MEMBERS  |    |                                               | NON BINARY PREFER NOT TO ANSWER     | 0 (0.00%)<br>0 (0.00%)         |  |
| DECEASED         | 1  |                                               | THE ENTITY TO MINOWER               | 0 (0.0070)                     |  |
| CLUB CANCELLE